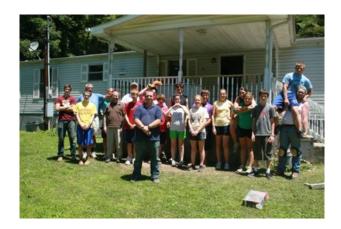

Fr. Christopher was an integral part of the Piarist Father's Outreach Program in Martin Kentucky and the Saint Michael's Church Mission in which many of our parish young people accompanied by parishioners went to the poorest of Appalachia and assisted in performing mission work. During his time as Parochial Vicar at Saint Michael's, Fr Christopher was active in the Kentucky Missions. He helped with hands-on work, painting houses, building structures assisting the Piarist School and celebrating mass while on the mission. As Pastor of Saint Michael's Parish Fr Christopher made several trips to Martin Kentucky delivering supplies to help the Piarist Outreach Program in Martin Kentucky. This was a ministry very dear to his heart.

I'd like for us to reconnect with the Piarist Father's Outreach and serve those communities in whatever way presents itself, but for Christmas, I would like for us to bring a trailer of gifts down for the children who Fr Christoper loved and who will go without gifts if we don't bring them to them.